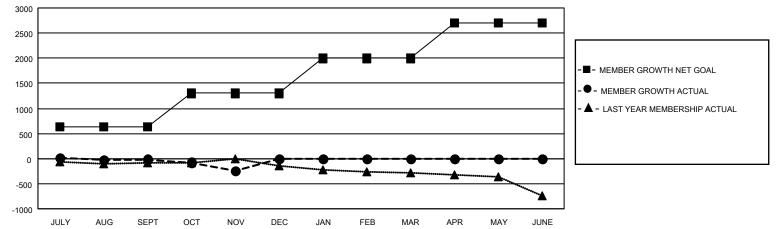

## GAT MONTHLY MEMBERSHIP PROGRESS REPORT

Multiple District 201

Results as of: 11/30/2021 LOCATION: AUSTRALIA

| Clubs         |               |             |               | Members               |                           |                         |                                                    |
|---------------|---------------|-------------|---------------|-----------------------|---------------------------|-------------------------|----------------------------------------------------|
|               | RESULTS FOR   | R 2021-2022 |               | RESULTS FOR 2021-2022 |                           |                         |                                                    |
| QUARTER       | NEW CLUB GOAL | NEW CLUBS   | DROPPED CLUBS | QUARTER               | MEMBER GROWTH NET<br>GOAL | MEMBER GROWTH<br>ACTUAL | DROPPED<br>MEMBERS ACTUAL<br>(including transfers) |
| JULY/AUG/SEPT | r 0           | 0           | 12            | JULY/AUG/SE           | PT 627                    | 628                     | 548                                                |
| OCT/NOV/DEC   | 2             | 1           | 2             | OCT/NOV/DE            | C 672                     | 357                     | 523                                                |
| JAN/FEB/MAR   | 11            | 0           | 0             | JAN/FEB/MAF           | g 697                     | 0                       | 0                                                  |
| APR/MAY/JUNE  | 11            | 0           | 0             | APR/MAY/JUN           | NE 709                    | 0                       | 0                                                  |

## GOALS AND ACTUAL NEW CLUBS CUMULATIVE

- ■ CURRENT YEAR GOALS FOR NEW CLUBS
- - CURRENT YEAR ACTUAL NEW CLUBS
- ▲ LAST YEAR ACTUAL NEW CLUBS

GOALS AND ACTUAL MEMBERS CUMULATIVE

| DROPPED CLUBS: 14             |       | 425 CLUBS OF 1186 ADDED 1 OR<br>MORE NEW MEMBERS | GENDER DISTRIBUTION               |                 |  |
|-------------------------------|-------|--------------------------------------------------|-----------------------------------|-----------------|--|
|                               |       |                                                  | MALE                              | 14,819 (63.28%) |  |
|                               |       |                                                  | FEMALE                            | 8,596 (36.71%)  |  |
| DROPPED MEMBERS               |       |                                                  | NON BINARY                        | 1 (0.00%)       |  |
| DECEASED                      | 128   |                                                  | PREFER NOT TO ANSWER              | 2 (0.01%)       |  |
| CLUB CANCELLED 0<br>OTHER 943 |       | CLICK HERE FOR CUMULATIVE                        | TOTAL FAMILY UNIT MEMBERS         | 3,717           |  |
| TOTAL                         | 1,071 | MEMBERSHIP DATA                                  | FAMILY MEMBERS PAYING HAL<br>DUES | F 1,889         |  |